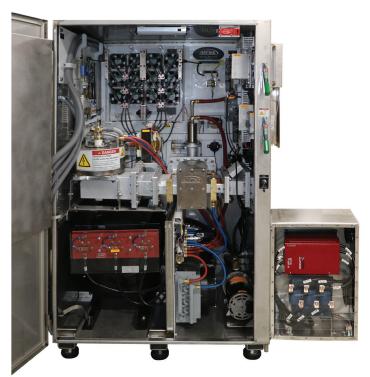

## Design

The transmitter enclosure is constructed of stainless steel with an open interior design for easy access for your maintenance personnel.

## Safety

Finger-safe ferruled construction for all wire terminations and dual disconnect breakers ensure the highest level of operator safety.

AMTek takes your installation requirements and provides a complete system layout, detailing oven location, utility requirements, and location within your facility. We can integrate optional add-on equipment into your design and layout as well.