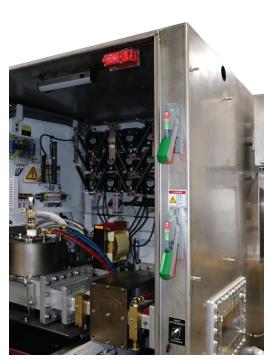

## Design

The transmitter enclosure is constructed of stainless steel with an open interior design for easy access for your maintenance personnel.

## Safety

Finger-safe ferruled construction for all wire terminations and dual disconnect breakers ensure the highest level of operator safety.

AMTek takes your installation requirements and provides a complete system layout, detailing oven location, utility requirements, and location within your facility. We can integrate optional add-on equipment into your design and layout as well.