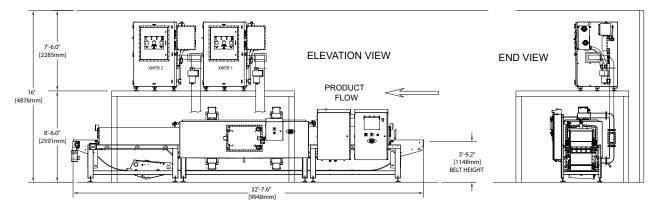

## Safety

Finger-safe ferruled construction for all wire terminations and dual disconnect breakers ensure the highest level of operator safety.

AMTek takes your installation requirements and provides a complete system layout, detailing oven location, utility requirements, and location within your facility. We can integrate optional add-on equipment into your design and layout as well.