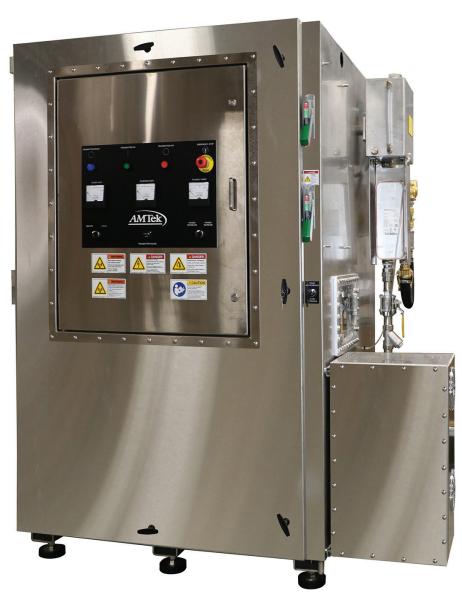

#### AMT Series Microwave Transmitters High-Power Microwave Generators

# THE LEADING CHOICE FOR RELIABLE MICROWAVE POWER

AMTek's microwave transmitters provide dependable power to your industrial microwave systems. They are manufactured using the latest Allen-Bradley controls hardware which enables flexible design and construction. Your microwave transmitter can operate at a frequency of either 896 MHz, 915 MHz or 922 MHz and generate 75 or 100 kilowatts of microwave power. We build our transmitters using transformers designed for the voltage available in the destination country. Our microwave transmitters can be used in virtually any application requiring microwave power.

## Design

The transmitter enclosure is constructed of stainless steel with an open interior design for easy access for your maintenance personnel.