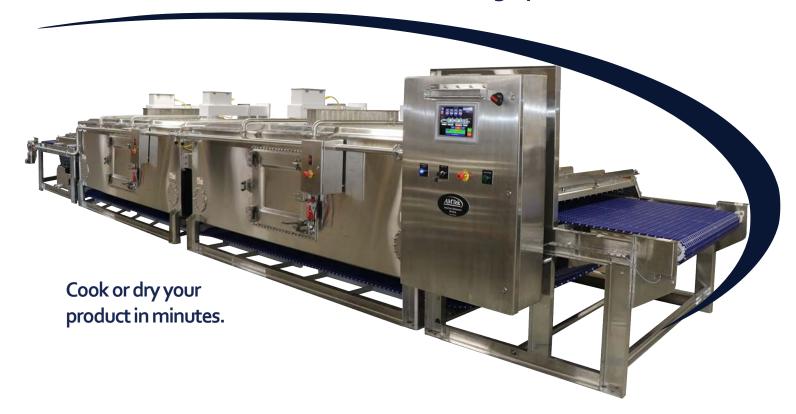

## **MWO Series Pin Choke Oven**

**Continuous Microwave heating System** 

## PERFECT FOR DRYING OR COOKING

### Simple Efficient Precise Flexible

Microwaves offer many benefits to your operation. A microwave system is the perfect choice for your cooking, drying, or heating needs and has the capability to substantially decrease your processing times. It provides the opportunity to improve quality and maximize throughput by volumetrically heating your product. Microwave processing allows for precise control of product temperatures, ensuring they are within your required limits. Your microwave system will be customized to meet your specific production needs and facility layout. A multiple chamber layout allows for even greater control over your final results.

### Safety

Interlocking access doors on the transmitters, process ovens, and passive microwave suppression tunnels meet applicable government safety standards for operation.

#### **Belt System**

A positive drive, articulated belt of microwave transparent material moves continuously through the oven

#### **Sanitation**

The entire oven is constructed of stainless steel and rated for full washdown.