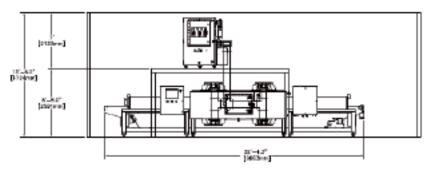

# FLEXIBLE INSTALLATION CUSTOM DESIGN

AMTek takes your installation requirements and provides a complete system layout, detailing oven location, utility requirements, and location within your facility. We can integrate optional add-on equipment into your design and layout as well.

#### **Belt System**

A positive drive, articulated belt of microwave transparent material moves continuously through the oven

#### **Sanitation**

The entire oven is constructed of stainless steel and rated for full washdown.