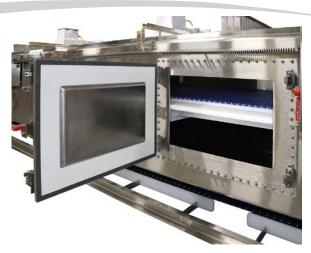

### Safety

Interlocking access doors on the transmitters, process ovens, and passive microwave suppression tunnels meet applicable government safety standards for operation.

#### **Belt System**

A positive drive, articulated belt of microwave transparent material moves continuously through the oven