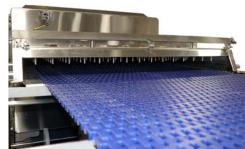

#### **Belt System**

A positive drive, articulated belt of microwave transparent material moves continuously through the oven