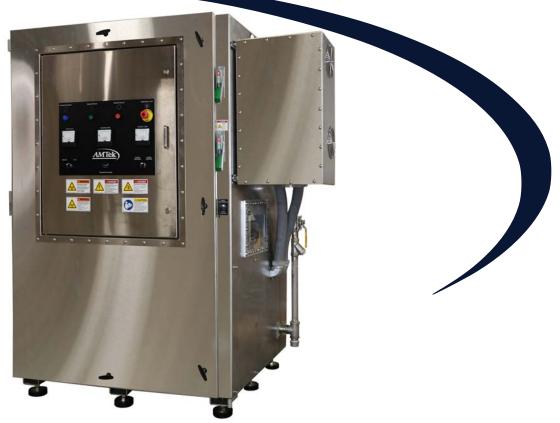

### Simple Efficient Precise Flexible

AMTek's microwave transmitters provide dependable power to your industrial microwave systems. They are manufactured using the latest Allen-Bradley controls hardware which enables flexible design and construction. Your microwave transmitter can operate at a frequency of either 896 MHz, 915 MHz or 922 MHz and generate 75 or 100 kilowatts of microwave power. We build our transmitters using transformers designed for the voltage available in the destination country. Our microwave transmitters can be used in virtually any application requiring microwave power.

#### Design

The transmitter enclosure is constructed of stainless steel with an open interior design for easy access for your maintenance personnel.

Safety

Finger-safe ferruled construction for all wire terminations and dual disconnect breakers ensure the highest level of operator safety.