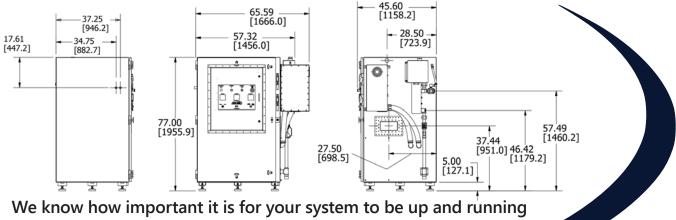

#### Design

The transmitter enclosure is constructed of stainless steel with an open interior design for easy access for your maintenance personnel.

Safety

Finger-safe ferruled construction for all wire terminations and dual disconnect breakers ensure the highest level of operator safety.