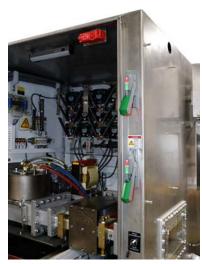

#### Design

The transmitter enclosure is constructed of stainless steel with an open interior design for easy access for your maintenance personnel.

Safety

Finger-safe ferruled construction for all wire terminations and dual disconnect breakers ensure the highest level of operator safety.