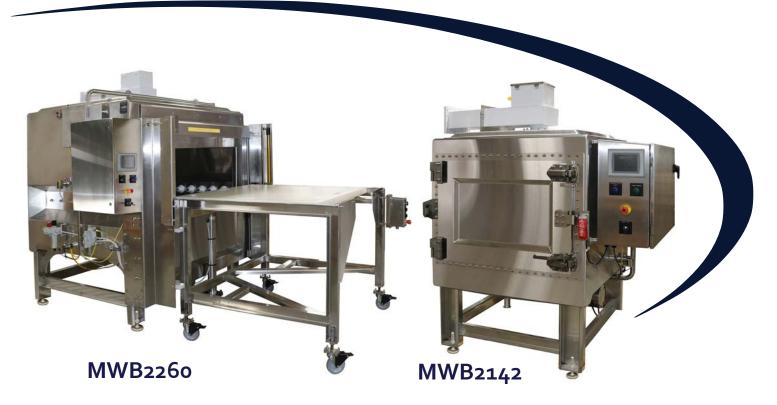

# 2000 SERIES BATCH OVENS

**Microwave Heating & Tempering Systems** 

### Simple Efficient Precise Flexible

AMTek's batch microwave systems are perfect for small, medium, or large scale operations. They offer the speed, power, efficiency, and potential for customization that a continuous belt system offers, without the larger equipment footprint and price tag. When used for tempering, a batch system can provide the opportunity to improve the quality of your product and maximize yields by minimizing drip loss. Aside from tempering, AMTek's batch systems are being used in a diverse range of applications, from cooking and drying, to high temperature melting and glue setting. The control software is customizable to your process to produce precise results every time.