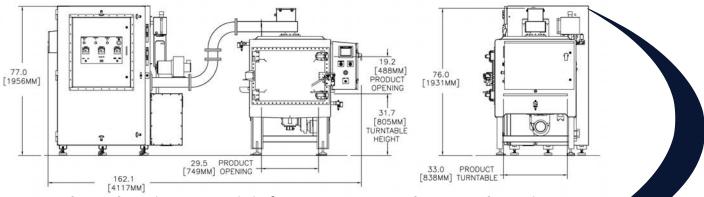

# FLEXIBLE INSTALLATION CUSTOM DESIGN

AMTek takes your installation requirements and provides a complete system layout, detailing oven location, utility requirements, and location within your facility. We can integrate optional add-on equipment into your design and layout as well.